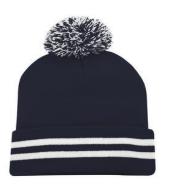

PURCHASE T SHIRT AND SHORTS TOGETHER: ADULT \$ 30.00 SET YOUTH \$ 25.00 SET - chest screen

ADULT \$ 35.00 SET YOUTH \$ 30.00 SET – full front

Sack Pack Cinch Bag **\$ 15.00** w/embroidered logo

FlexFit Adult Call Cap with embroidered logo. ATC15

S/M or L/XL \$ 25.00 ea

\$ 18.00 ea

**Youth** Ball Cap – adjustable fit. Available in Navy or Gold with embroidered logo. Y130

\$ 15.00 ea

- Orders are due and payable upon receipt of product
- All orders must be coordinated and submitted through the Team Manager
- All orders must be completed on Times Two order sheets
- Please note minimum orders apply for Yukon Jacket, Metro ¼ Zip, Anchor T Shirt, Ballpark, Prism, and Yield Sign Hoody. All other items do not carry minimum quantity purchases.