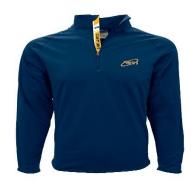

*Toque* with logo \$ 16.00

Email: service@times2promo.com

Metro ½ Zip Available in sizes Youth Small – Adult XXXL Black and/or Charcoal Heather with logo and placket YOUTH \$ 60.00 ADULT \$ 65.00

Anchor Dry tech T Shirt