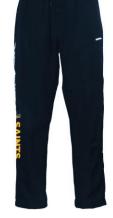

## PRISM Nylon/Spandex Ladies/Girls Pant

Youth Small - Adult XL

BLACK ONLY – with imprint on top right thigh of logo and as illustrated on right shin/calf.

YOUTH \$52.00 ADULT \$60.00

speak to your representatives about other track suit options!