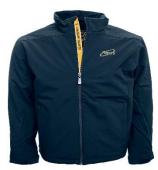

*Toque* with logo \$ 16.00

Email: service@times2promo.com

Metro ½ Zip Available in sizes Youth Small – Adult XXXL Black and/or Charcoal Heather with logo and placket YOUTH \$ 60.00 ADULT \$ 65.00

Anchor Dry tech T Shirt