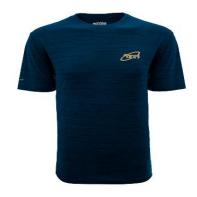

Available in Youth Sml – Adult XXL

YOUTH \$ 32.00 ADULT \$ 35.00

**Yield Sign Hoody** Available in Youth Sml – Adult XXL Black with front license plate, skate laces and hoody decoration as shown

YOUTH \$ 60.00