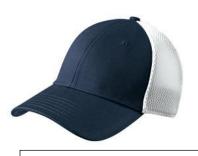

PURCHASE T SHIRT AND SHORTS TOGETHER: ADULT \$ 30.00 SET YOUTH \$ 25.00 SET - chest screen

ADULT \$ 35.00 SET YOUTH \$ 30.00 SET – full front

Sack Pack Cinch Bag **\$ 15.00** w/embroidered logo

FlexFit Adult Call Cap with embroidered logo. ATC15

S/M or L/XL \$ 25.00 ea

\$ 18.00 ea

**Youth** Ball Cap – adjustable fit. Available in Navy or Gold with embroidered logo. Y130

\$ 15.00 ea

- Orders are due and payable upon receipt of product
- All orders must be coordinated and submitted through the Team Manager
- All orders must be completed on Times Two order sheets
- Please note minimum orders apply for Yukon Jacket, Metro ¼ Zip, Anchor T Shirt, Ballpark, Prism, and Yield Sign Hoody. All other items do not carry minimum quantity purchases.