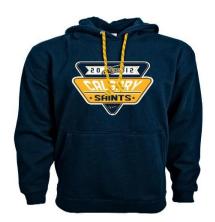

F2011 Gameday Hoody – youth and adult sizes. Screened with Saints logo or logo embroidered on left chest.

Adult: \$ 42.00 Youth \$ 38.00

Dryland Dry Fit Work Out Apparel T Shirt – youth and adult sizes. Screened logo onto left chest or full front screen.