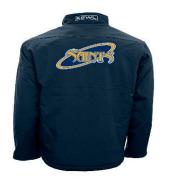

Ph: 403.272.2061

Add a number for \$3.50 per garment Add a name for \$5.00 per garment Minimum orders do apply – call for details

Yukon Jacket Available in sizes Youth Small – Adult XXL Includes logo, zip placket and back applique
YOUTH \$ 105.00 ADULT \$ 110.00