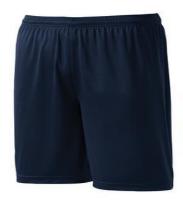

Adult: \$ 18.00 chest
Adult \$ 21.00 front
Youth \$ 16.00 chest
Youth \$ 19.00 front

Dryland Dry Fit Work Out Shorts – youth and adult sizes. Screened logo onto lower left thigh.

Adult: \$18.00 Youth \$ 16.00