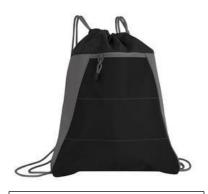

PURCHASE T SHIRT AND SHORTS TOGETHER: ADULT \$ 30.00 SET YOUTH \$ 25.00 SET - chest screen

ADULT \$ 35.00 SET YOUTH \$ 30.00 SET – full front

Sack Pack Cinch Bag **\$ 15.00** w/embroidered logo

FlexFit Adult Call Cap with embroidered logo. ATC15