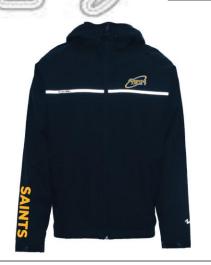

NAVY with Zip Placket, Left Chest Imprint and Arm on Jacket
NAVY with Thigh and Side Shin Imprint – **As shown**YOUTH \$125.00 ADULT \$135.00

Non Decorated – embroidered logo's only YOUTH \$115.00 ADULT \$125.00