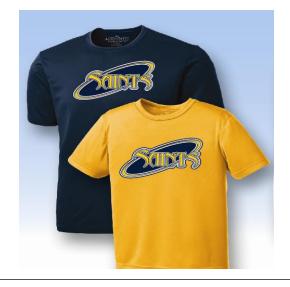

F2011 Gameday Hoody – youth and adult sizes. Screened with Saints logo or logo embroidered on left chest.

Adult: \$ 42.00 Youth \$ 38.00

Dryland Dry Fit Work Out Apparel T Shirt – youth and adult sizes. Screened logo onto left chest or full front screen.