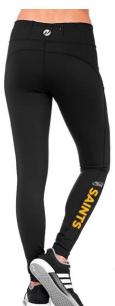

## PRISM Nylon/Spandex Ladies/Girls Pant

Youth Small - Adult XL

BLACK ONLY – with imprint on top right thigh of logo and as illustrated on right shin/calf.

YOUTH \$52.00 ADULT \$60.00

speak to your representatives about other track suit options!