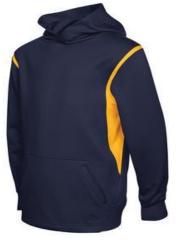

## M2 Track Suit by Kewl Youth Small - Adult XXL

Fully Lined – Reflective piping – Scuba Hood – Underarm venting – Back vent with Velcro Closure – Hem with adj chord and drop tail – Adjustable sleeves – Front Zippered pockets.